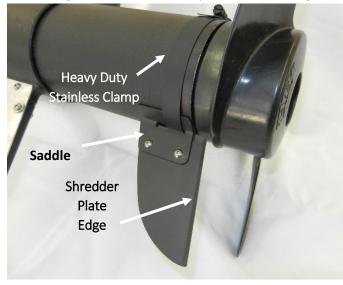

## Grass Shredder Plate MKT-GS-P3

Fits Minnkota® trolling motors with Propeller and Skeg on opposite ends

- 1. Place the saddle flush against the edge of the trolling motor housing. CAUTION: The shredder plate edge must be at least 1/4" away from the propeller blade. Reason: (a) so that the propeller blade will not scrape against the shredder plate; and (b) at high speed the propeller blade will flex.
- 2. Secure the assembly to the trolling motor housing using the Heavy Duty Stainless Steel black powder coated clamp.